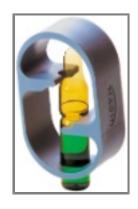

# Ampule breakers, media ampules for 2-mL PourRite ampules

Proizvod #: 2484600

EUR Cijena: Kontaktirajte nas

Otprema unutar 2 tjedna

Designed to prevent contamination and speed testing. Beaker snaps ampule tip off.