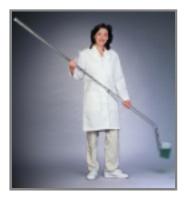

## Sampler, dipper

Proizvod #:

EUR Cijena: Nije prikazan datum isporuke **2929501** Kontaktirajte nas

For taking samples of water, sewage, wastes and effluents from lakes, streams, tanks, or ponds, the water sample dipper provides a long reach for otherwise inaccessible spots. A 1000 mL graduated polypropylene pitcher (included) is mounted on an aluminum tube handle. The handle has 3 parts, a 91 cm (36") lower section, a 112 cm (44") telescoping section, and an additional 91 cm (36") upper section. Connections are made with spring buttons with adjusting steps, 15 cm (72") apart. Minimum handle length is 91 cm (36"), maximum length is 274 cm (108"). Handle diameter is 25 mm (1") with 22 mm (7/8") telescoping tube.